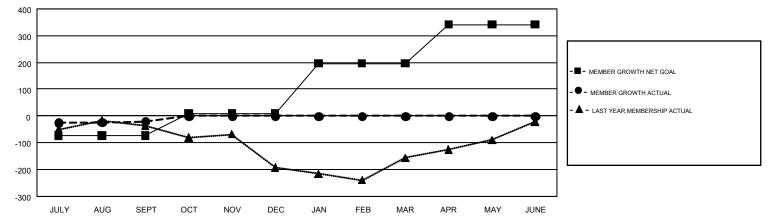

## GMT: MIKLOS HORVATH

REPORT DOES NOT INCLUDE CLUBS IN UNDISTRICTED AREAS.

|                       | Clu           | bs        |               | Members               |                           |                         |                                                    |  |
|-----------------------|---------------|-----------|---------------|-----------------------|---------------------------|-------------------------|----------------------------------------------------|--|
| RESULTS FOR 2018-2019 |               |           |               | RESULTS FOR 2018-2019 |                           |                         |                                                    |  |
| QUARTER               | NEW CLUB GOAL | NEW CLUBS | DROPPED CLUBS | QUARTER               | MEMBER GROWTH NET<br>GOAL | MEMBER GROWTH<br>ACTUAL | DROPPED<br>MEMBERS ACTUAL<br>(including transfers) |  |
| JULY/AUG/SEPT         | 0             | 2         | 3             | JULY/AUG/SEPT         | -74                       | 117                     | 111                                                |  |
| OCT/NOV/DEC           | 3             | 0         | 0             | OCT/NOV/DEC           | 82                        | 0                       | 0                                                  |  |
| JAN/FEB/MAR           | 5             | 0         | 0             | JAN/FEB/MAR           | 188                       | 0                       | 0                                                  |  |
| APR/MAY/JUNE          | 5             | 0         | 0             | APR/MAY/JUNE          | 146                       | 0                       | 0                                                  |  |