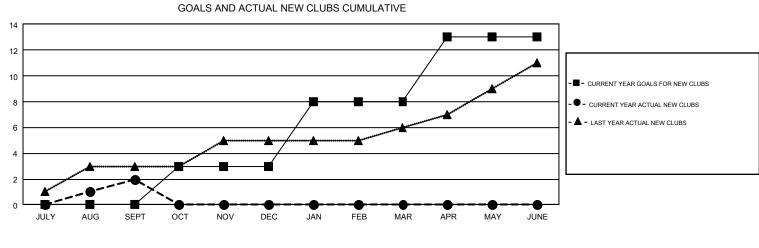

## GMT: MIKLOS HORVATH

REPORT DOES NOT INCLUDE CLUBS IN UNDISTRICTED AREAS.

|                       | Clu           | bs        |               | Members               |                           |                         |                                                    |  |
|-----------------------|---------------|-----------|---------------|-----------------------|---------------------------|-------------------------|----------------------------------------------------|--|
| RESULTS FOR 2018-2019 |               |           |               | RESULTS FOR 2018-2019 |                           |                         |                                                    |  |
| QUARTER               | NEW CLUB GOAL | NEW CLUBS | DROPPED CLUBS | QUARTER               | MEMBER GROWTH NET<br>GOAL | MEMBER GROWTH<br>ACTUAL | DROPPED<br>MEMBERS ACTUAL<br>(including transfers) |  |
| JULY/AUG/SEPT         | 0             | 2         | 3             | JULY/AUG/SEPT         | -74                       | 117                     | 111                                                |  |
| OCT/NOV/DEC           | 3             | 0         | 0             | OCT/NOV/DEC           | 82                        | 0                       | 0                                                  |  |
| JAN/FEB/MAR           | 5             | 0         | 0             | JAN/FEB/MAR           | 188                       | 0                       | 0                                                  |  |
| APR/MAY/JUNE          | 5             | 0         | 0             | APR/MAY/JUNE          | 146                       | 0                       | 0                                                  |  |